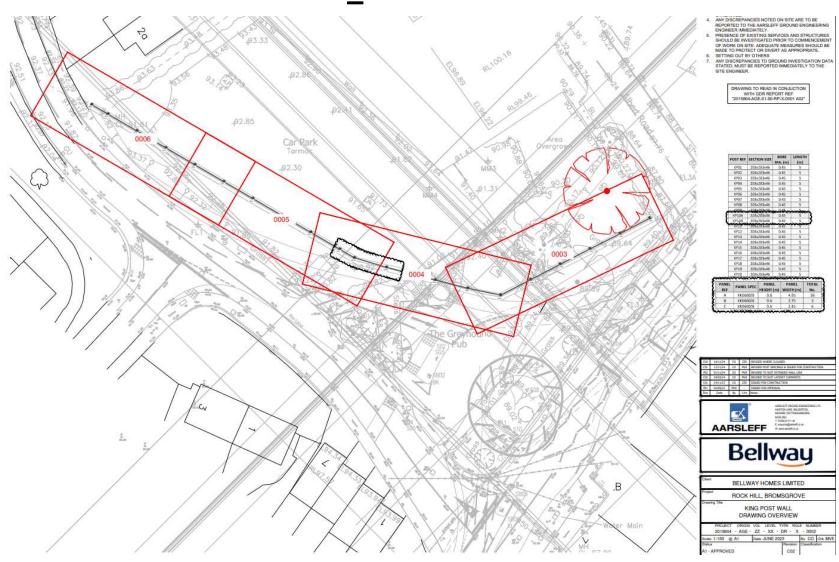

Lane/ Rock Hill schematic ref 7033-SK-005 revision.

### TO:

No more than 49 dwellings shall be occupied until the junction of Fox Lane/Rock Hill has been altered in accordance with the scheme for a roundabout shown on the plan Fox Lane/Rock Hill schematic scheme ref 7033-SK-005 revision G and ancillary drawings 7033-s278-701 rev C02, 2015804 AGE-ZZ-XX-DR-X-0002, 0003, 0004, 0005, 0006 REV C02.

Application site in relation to Bromsgrove District Plan site – BROM 3



Map 1

Bromsgrove Town Expansion Sites

# **Aerial View**

# Whitford Rd Battelned Brook

Site A



# **Bellway Layout (ph 1)**



### Schematic ref 7033-SK-005 revision F



# Schematic ref 7033-SK-005 revision G

12/12/24 SH RETAINING WALL INFORMATION ADDDED



### 7033-S278-701-C02



# 2015804-AGE-ZZ-XX-DR-X -0002\_C02



### 2015804-AGE-ZZ-XX-DR-X-0003\_C02



### 2015804-AGE-ZZ-XX-DR-X-0004\_C02



### 2015804-AGE-ZZ-XX-DR-X-0005\_C02



# 2015804-AGE-ZZ-XX-DR-X-0006\_C02



# Photos Rock Hill / Fox Lane: extent of works 11/03/2025









Extracts google streetview



### **Toucan crossing**

### Plan for Whitford Road, Bromsgrove

### Map and plan of the area

Map of Whitford Road, Bromsgrove and the proposed Toucan Crossing to be installed.

### **Description of the map**

The map shows the proposed **Toucan Crossing** positioned on **Whitford Road, Bromsgrove:** -

at a point 34 metres north of the junction with the Deansway and 115 metres south of the junction with Timberhonger Lane.