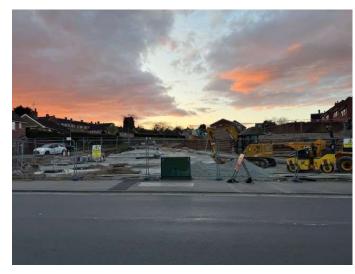

# Photos Rock Hill / Fox Lane: extent of works 11/03/2025

Extracts google streetview