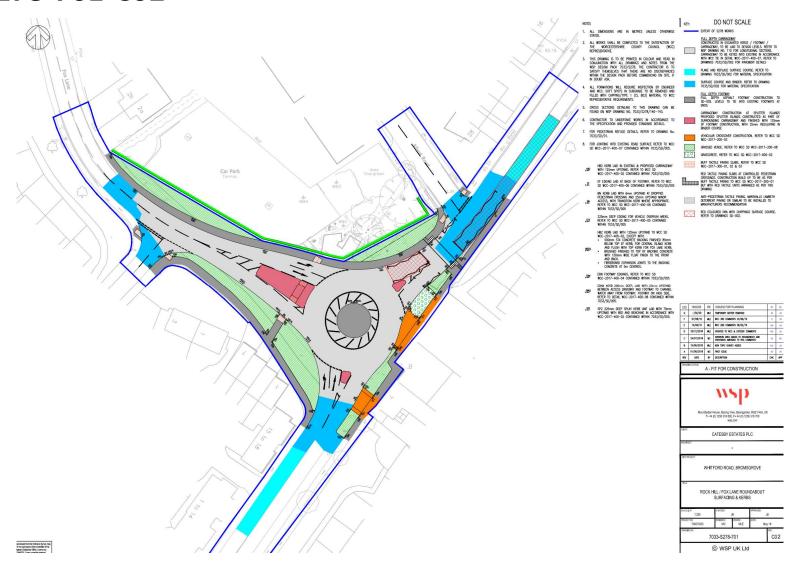

for a roundabout shown on the plan Fox Lane/ Rock Hill schematic ref 7033-SK-005 revision.

### TO:

No more than 49 dwellings shall be occupied until the junction of Fox Lane/Rock Hill has been altered in accordance with the scheme for a roundabout shown on the plan Fox Lane/Rock Hill schematic scheme ref 7033-SK-005 revision G and ancillary drawings 7033-s278-701 rev C02, 2015804 AGE-ZZ-XX-DR-X-0002, 0003, 0004, 0005, 0006 REV C02.

Application site in relation to Bromsgrove District Plan site – BROM 3



Map 1

Bromsgrove Town Expansion Sites

# **Aerial View**

# Whitford Rd Battelned Brook

Site A



# **Bellway Layout (ph 1)**



### Schematic ref 7033-SK-005 revision F



# Schematic ref 7033-SK-005 revision G

12/12/24 SH RETAINING WALL INFORMATION ADDDED



### 7033-S278-701-C02



# 2015804-AGE-ZZ-XX-DR-X -0002\_C02



### 2015804-AGE-ZZ-XX-DR-X-0003\_C02



### 2015804-AGE-ZZ-XX-DR-X-0004\_C02



### 2015804-AGE-ZZ-XX-DR-X-0005\_C02



# 2015804-AGE-ZZ-XX-DR-X-0006\_C02



# Photos Rock Hill / Fox Lane: extent of works 11/03/2025









Extracts google streetview



### **Toucan crossing**

### Plan for Whitford Road, Bromsgrove

### Map and plan of the area

Map of Whitford Road, Bromsgrove and the proposed Toucan Crossing to be installed.

### **Description of the map**

The map shows the proposed **Toucan Crossing** positioned on **Whitford Road, Bromsgrove:** -

at a point 34 metres north of the junction with the Deansway and 115 metres south of the junction with Timberhonger Lane.