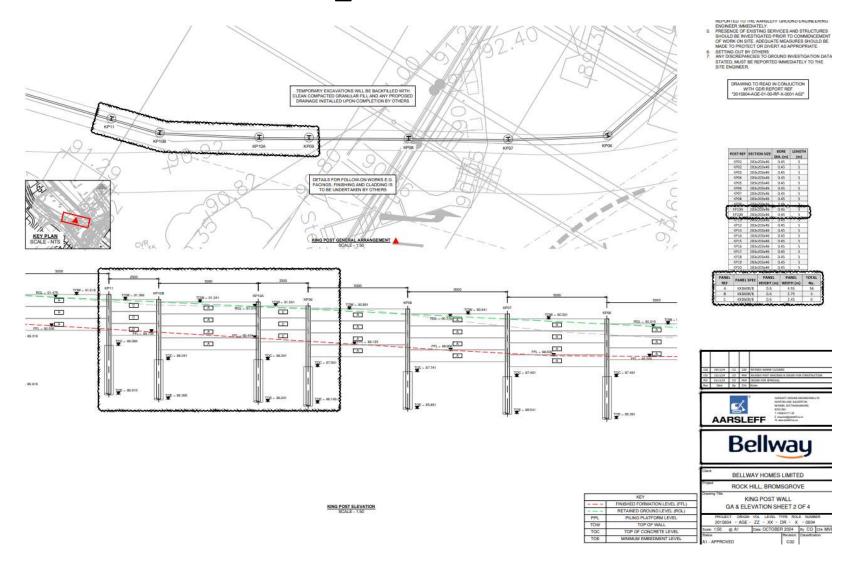

ellings shall be occupied until the junction of Fox Lane/Rock Hill has been altered in accordance with the scheme for a roundabout shown on the plan Fox Lane/Rock Hill schematic scheme ref 7033-SK-005 revision G and ancillary drawings 7033-s278-701 rev C02, 2015804 AGE-ZZ-XX-DR-X-0002, 0003, 0004, 0005, 0006 REV C02.

Application site in relation to Bromsgrove District Plan site – BROM 3



Map 1

Bromsgrove Town Expansion Sites

# **Aerial View**

# Whitford Rd Battelned Brook

Site A



# **Bellway Layout (ph 1)**



### Schematic ref 7033-SK-005 revision F



# Schematic ref 7033-SK-005 revision G

12/12/24 SH RETAINING WALL INFORMATION ADDDED



### 7033-S278-701-C02



# 2015804-AGE-ZZ-XX-DR-X -0002\_C02



### 2015804-AGE-ZZ-XX-DR-X-0003\_C02



### 2015804-AGE-ZZ-XX-DR-X-0004\_C02



### 2015804-AGE-ZZ-XX-DR-X-0005\_C02



# 2015804-AGE-ZZ-XX-DR-X-0006\_C02



# Photos Rock Hill / Fox Lane: extent of works 11/03/2025









Extracts google streetview



### **Toucan crossing**

### Plan for Whitford Road, Bromsgrove

### Map and plan of the area

Map of Whitford Road, Bromsgrove and the proposed Toucan Crossing to be installed.

### **Description of the map**

The map shows the proposed **Toucan Crossing** positioned on **Whitford Road, Bromsgrove:** -

at a point 34 metres north of the junction with the Deansway and 115 metres south of the junction with Timberhonger Lane.