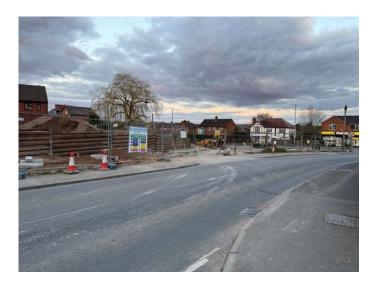

# Photos Rock Hill / Fox Lane: extent of works 11/03/2025

Extracts google streetview