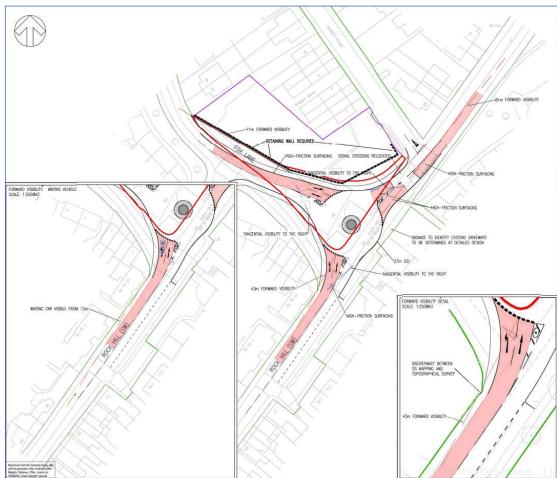

# Schematic ref 7033-SK-005 revision G

12/12/24 SH RETAINING WALL INFORMATION ADDDED