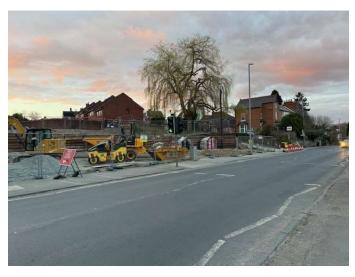

# Photos Rock Hill / Fox Lane: extent of works 11/03/2025

Extracts google streetview