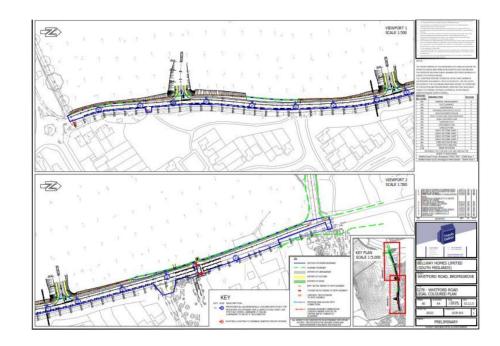

### Plan for Whitford Road, Bromsgrove

### Map and plan of the area

Map of Whitford Road, Bromsgrove and the proposed Toucan Crossing to be installed.

### **Description of the map**

The map shows the proposed **Toucan Crossing** positioned on **Whitford Road, Bromsgrove:** -

at a point 34 metres north of the junction with the Deansway and 115 metres south of the junction with Timberhonger Lane.