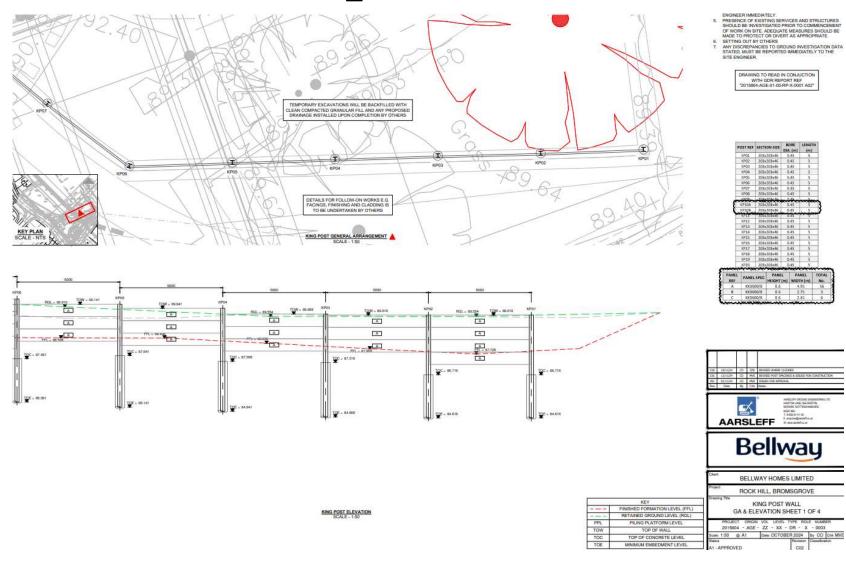

5 revision.

### TO:

No more than 49 dwellings shall be occupied until the junction of Fox Lane/Rock Hill has been altered in accordance with the scheme for a roundabout shown on the plan Fox Lane/Rock Hill schematic scheme ref 7033-SK-005 revision G and ancillary drawings 7033-s278-701 rev C02, 2015804 AGE-ZZ-XX-DR-X-0002, 0003, 0004, 0005, 0006 REV C02.

Application site in relation to Bromsgrove District Plan site – BROM 3



Map 1

Bromsgrove Town Expansion Sites

# **Aerial View**

# Whitford Rd Battelned Brook

Site A



# **Bellway Layout (ph 1)**



### Schematic ref 7033-SK-005 revision F



# Schematic ref 7033-SK-005 revision G

12/12/24 SH RETAINING WALL INFORMATION ADDDED



### 7033-S278-701-C02



# 2015804-AGE-ZZ-XX-DR-X -0002\_C02



### 2015804-AGE-ZZ-XX-DR-X-0003\_C02



### 2015804-AGE-ZZ-XX-DR-X-0004\_C02



### 2015804-AGE-ZZ-XX-DR-X-0005\_C02



# 2015804-AGE-ZZ-XX-DR-X-0006\_C02



# Photos Rock Hill / Fox Lane: extent of works 11/03/2025









Extracts google streetview



### **Toucan crossing**

### Plan for Whitford Road, Bromsgrove

### Map and plan of the area

Map of Whitford Road, Bromsgrove and the proposed Toucan Crossing to be installed.

### **Description of the map**

The map shows the proposed **Toucan Crossing** positioned on **Whitford Road, Bromsgrove:** -

at a point 34 metres north of the junction with the Deansway and 115 metres south of the junction with Timberhonger Lane.