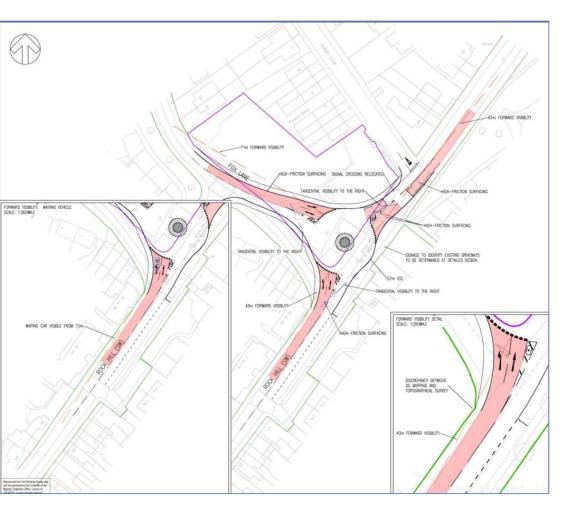

### Land At Whitford Road Bromsgrove

Proposal to amend condition 25 No part of the development shall be occupied until the junction of Fox Lane/ Rock Hill has been altered in accordance with the scheme for a roundabout shown on the plan Fox Lane/ Rock Hill schematic ref 7033-SK-005 revision.

### FROM:

No part of the development shall be occupied until the junction of Fox Lane/ Rock Hill has been altered in accordance with the scheme for a roundabout shown on the plan Fox Lane/ Rock Hill schematic ref 7033-SK-005 revision.

### TO:

No more than 49 dwellings shall be occupied until the junction of Fox Lane/Rock Hill has been altered in accordance with the scheme for a roundabout shown on the plan Fox Lane/Rock Hill schematic scheme ref 7033-SK-005 revision G and ancillary drawings 7033-s278-701 rev C02, 2015804 AGE-ZZ-XX-DR-X-0002, 0003, 0004, 0005, 0006 REV C02.

### Schematic ref 7033-SK-005 revision F

# Schematic ref 7033-SK-005 revision G

12/12/24 SH RETAINING WALL INFORMATION ADDDED