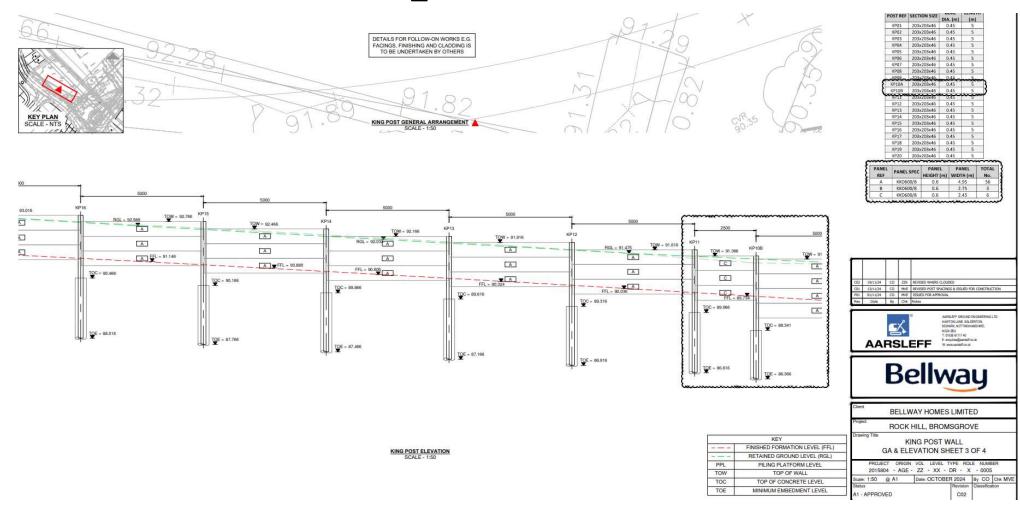

tion of Fox Lane/Rock Hill has been altered in accordance with the scheme for a roundabout shown on the plan Fox Lane/Rock Hill schematic scheme ref 7033-SK-005 revision G and ancillary drawings 7033-s278-701 rev C02, 2015804 AGE-ZZ-XX-DR-X-0002, 0003, 0004, 0005, 0006 REV C02.

Application site in relation to Bromsgrove District Plan site – BROM 3



Map 1

Bromsgrove Town Expansion Sites

# **Aerial View**

# Whitford Rd Battelned Brook

Site A



# **Bellway Layout (ph 1)**



### Schematic ref 7033-SK-005 revision F



# Schematic ref 7033-SK-005 revision G

12/12/24 SH RETAINING WALL INFORMATION ADDDED



### 7033-S278-701-C02



# 2015804-AGE-ZZ-XX-DR-X -0002\_C02



### 2015804-AGE-ZZ-XX-DR-X-0003\_C02



### 2015804-AGE-ZZ-XX-DR-X-0004\_C02



### 2015804-AGE-ZZ-XX-DR-X-0005\_C02



# 2015804-AGE-ZZ-XX-DR-X-0006\_C02



# Photos Rock Hill / Fox Lane: extent of works 11/03/2025









Extracts google streetview



### **Toucan crossing**

### Plan for Whitford Road, Bromsgrove

### Map and plan of the area

Map of Whitford Road, Bromsgrove and the proposed Toucan Crossing to be installed.

### **Description of the map**

The map shows the proposed **Toucan Crossing** positioned on **Whitford Road, Bromsgrove:** -

at a point 34 metres north of the junction with the Deansway and 115 metres south of the junction with Timberhonger Lane.