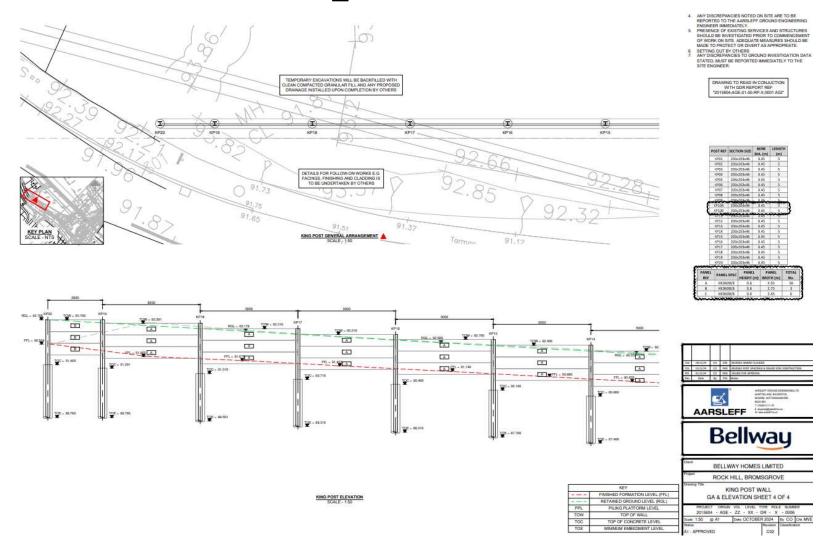

tered in accordance with the scheme for a roundabout shown on the plan Fox Lane/Rock Hill schematic scheme ref 7033-SK-005 revision G and ancillary drawings 7033-s278-701 rev C02, 2015804 AGE-ZZ-XX-DR-X-0002, 0003, 0004, 0005, 0006 REV C02.

Application site in relation to Bromsgrove District Plan site – BROM 3



Map 1

Bromsgrove Town Expansion Sites

# **Aerial View**

# Whitford Rd Battelned Brook

Site A



# **Bellway Layout (ph 1)**



### Schematic ref 7033-SK-005 revision F



# Schematic ref 7033-SK-005 revision G

12/12/24 SH RETAINING WALL INFORMATION ADDDED



### 7033-S278-701-C02



# 2015804-AGE-ZZ-XX-DR-X -0002\_C02



### 2015804-AGE-ZZ-XX-DR-X-0003\_C02



### 2015804-AGE-ZZ-XX-DR-X-0004\_C02



### 2015804-AGE-ZZ-XX-DR-X-0005\_C02



# 2015804-AGE-ZZ-XX-DR-X-0006\_C02



# Photos Rock Hill / Fox Lane: extent of works 11/03/2025









Extracts google streetview



### **Toucan crossing**

### Plan for Whitford Road, Bromsgrove

### Map and plan of the area

Map of Whitford Road, Bromsgrove and the proposed Toucan Crossing to be installed.

### **Description of the map**

The map shows the proposed **Toucan Crossing** positioned on **Whitford Road, Bromsgrove:** -

at a point 34 metres north of the junction with the Deansway and 115 metres south of the junction with Timberhonger Lane.