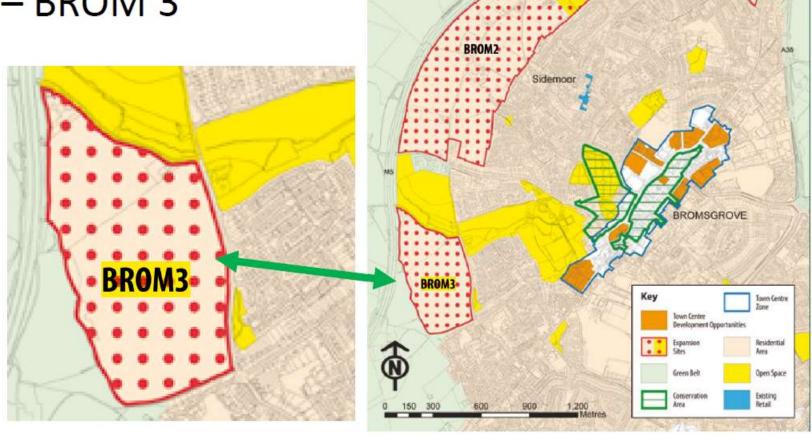

Application site in relation to Bromsgrove District Plan site – BROM 3

Map 1

Bromsgrove Town Expansion Sites